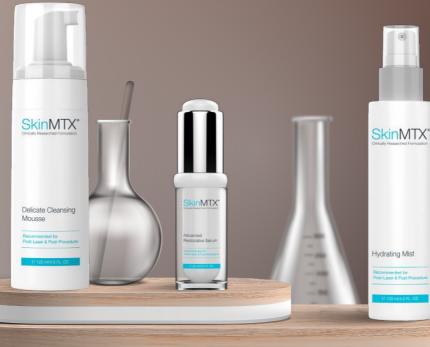

#### SkinMTX® Dermat Range

Minimizing Risks and Maximizing Outcome

SkinMTX's Dermat Series is specially formulated to provide essential post-procedure care to maximise the procedure outcome, speed up recovery, minimise risks of infection and scarring while providing comfort from tenderness and itching.

#### Exceptional Components For Post-Procedure Care

SkinMTX's Dermat Series consists of 4 products that when used in combination, creates the ideal environment for a smooth and speedy recovery. Each one is meticulously formulated with an exceptional range of actives that works together with greater efficacy.