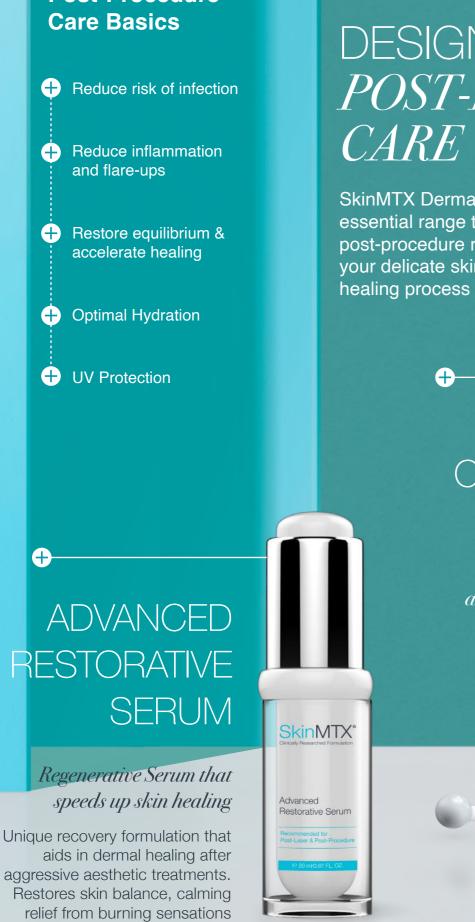

## DESIGNED FOR POST-PROCEDURE

SkinMTX Dermat Series, your essential range to complete your post-procedure regime, protecting your delicate skin and speed up the

# RESTORATIVE

Every morning and evening, apply after cleansing and toning. For optimal results, apply after laser treatments and follow with sunscreen during the day.

- Neutralizes Skin Redness and Sensitivity
- Hydrates and prevents tightness during the recovery stage
- Soothes sensitized skin often experienced after aesthetic treatments